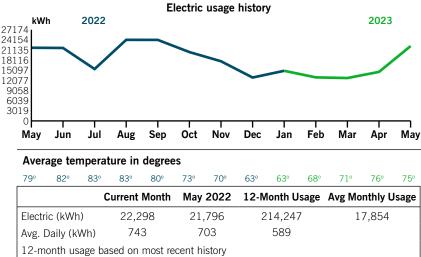

service       | Apr 2 - May 1 |
| 18636 MENTMORE BLVD |                   | 30 days       |
| CLUBHOUSE /POOL     |                   |               |
|                     | Account number 91 | .00 8848 0877 |

## **Billing summary**

| Previous Amount Due      | \$2,124.89 |
|--------------------------|------------|
| Payment Received Apr 25  | -2,124.89  |
| Current Electric Charges | 2,697.84   |
| Current Lighting Charges | 180.87     |
| Taxes                    | 72.46      |
| _                        | 72.46      |

\$

Thank you for your payment.

Duke Energy Florida utilized fuel in the following proportions to generate your power: Coal 8.6%, Purchased Power 10.5%, Gas 77.1%, Oil 0.1%, Nuclear 0%, Solar 3.7% (For prior 12 months ending March 31, 2023).

## Your usage snapshot



| Mail your payment at least 7 days before the due date or    |
|-------------------------------------------------------------|
| pay instantly at duke-energy.com/billing. Payments for this |
| statement within 90 days from the bill date will avoid a    |
| 1.0% late payment charge.                                   |
|                                                             |

After 90 days from bill date, a

Amount enclosed

late charge will apply.

\$

Please return this portion with your payment. Thank you for your business

.....



Duke Energy Return Mail PO Box 1090 Charlotte, NC 28201-1090

## CONCORD STATION CDD

3434 COLWELL AVE STE 200 TAMPA FL 33614-8390

**Duke Energy Payment Processing** PO Box 1094 Charlotte, NC 28201-1094

\$2,951.17

by May 24

Add here, to help othe