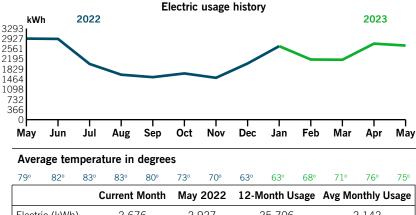

----------|--------|----|
| Gross Receipts Tax        | 0.77   |    |
| Regulatory Assessment Fee | \$0.02 |    |



## Your Energy Bill

| Service address             | Bill date   | May 3, 2023   |
|-----------------------------|-------------|---------------|
| CONCORD STATION CDD         | For service | Apr 2 - May 1 |
| 3332 SUN LAKE BLVD FOUNTAIN |             | 30 days       |
| FOUNTAIN                    |             |               |
|                             |             |               |

## **Billing summary**

| Previous Amount Due      | \$306.70 |
|--------------------------|----------|
| Payment Received Apr 25  | -306.70  |
| Current Electric Charges | 291.71   |
| Taxes                    | 7.69     |
|                          |          |

## Your usage snapshot



|                                             | Current Month | IVIAY ZUZZ | 12-worth Usage | Avg Monthly Usage |
|---------------------------------------------|---------------|------------|----------------|-------------------|
| Electric (kWh)                              | 2,676         | 2,927      | 25,706         | 2,142             |
| Avg. Daily (kWh)                            | 89            | 94         | 71             |                   |
| 12-month usage based on most recent history |               |            |                |                   |

Thank you for your payment.

Duke Energy Florida utilized fuel in the following proportions to generate your power: Coal 8.6%, Purchased Power 10.5%, Gas 77.1%, Oil 0.1%, Nuclear 0%, Solar 3.7% (For prior 12 months ending March