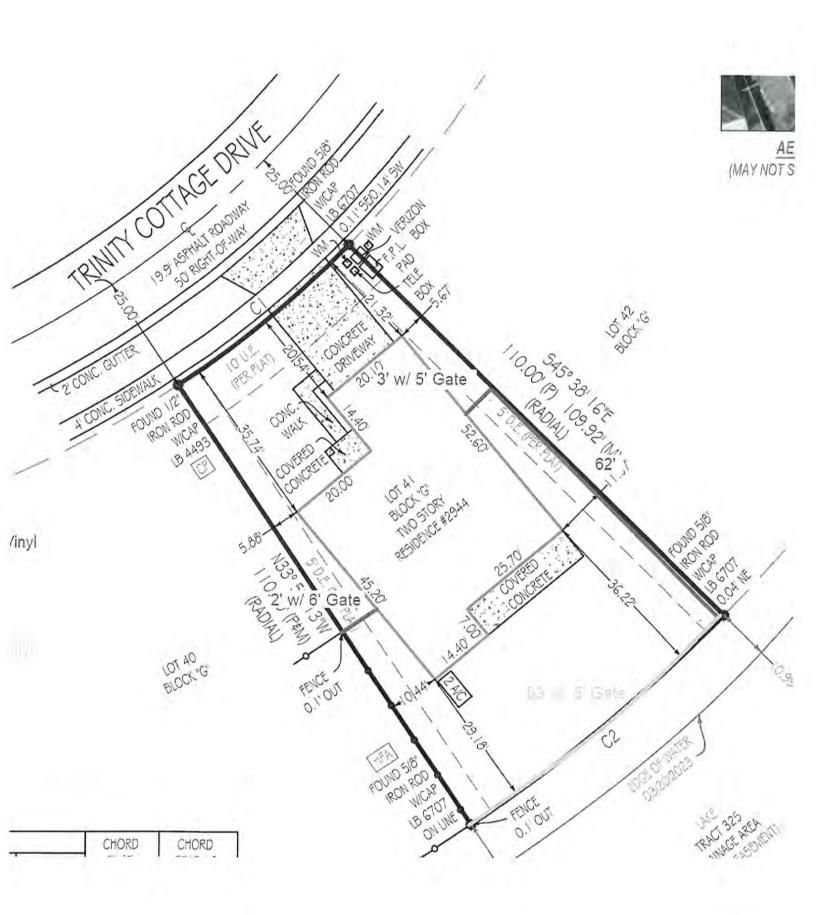

- 1. Description of Improvement: Installing 67 Linear Feet of 6' High White Privacy Vinyl Fencing (Hamilton) with 2 Gates, Transitioning Down To 63 Linear Feet of 4' High White Open Picket Vinyl Fencing (Irvine) with 1 Gate.
- 2. Architectural Plans: Please include your property survey, as well as a sketch indicating location, size and type of construction as well as any other pertinent information as may be necessary. (Please refer to the Concord Station Community Standards).
- 3. Site & Grading Plan: Submit whenever alterations of lot grade are anticipated.
- 4. Landscaping Plan and Plant List: To be submitted for all landscaping improvements.
- 5. Exterior Materials (for building or room addition):

# Where Quality Matters!

Proposal for Fencing Installation

AFA MEMBER American Fence Association, Inc.

| Indest, Jennifer                                                                                                                                            |                                                                                                        | Date 4/23/2023                               |
|-------------------------------------------------------------------------------------------------------------------------------------------------------------|--------------------------------------------------------------------------------------------------------|----------------------------------------------|
| Customer's Last Name, First Name                                                                                                                            |                                                                                                        |                                              |
| 2944 Trinity Cottage Dr                                                                                                                                     |                                                                                                        |                                              |
| Service Address                                                                                                                                             |                                                                                                        | 4                                            |
| Land O Lakes FL, 34638                                                                                                                                      |                                                                                                        |                                              |
| City, State, Zip                                                                                                                                            |                                                                                                        | _                                            |
| (352) 281-4384 jenniferindest24@gmail                                                                                                                       | com                                                                                                    |                                              |
| Preferred Phone No. Customer's E-mail Address                                                                                                               |                                                                                                        | Municipality                                 |
| <ul> <li>❑ Yes Permit required?</li> <li>❑ No</li> <li>Homeowner to obtain<br/>(Superior Fence &amp; Rail rec<br/>of permit before installation)</li> </ul> | permit<br>urires copy D<br>D                                                                           | □ Yes Plot plan or survey available?<br>⊠ No |
|                                                                                                                                                             | APPROXIMATE LAYOUT                                                                                     |                                              |
| FENCE FOOTAGE CONTAINED IN THIS PROPOSAL IS APPROXIMA                                                                                                       | TE BASED ON THE FIELD MEASUREMENT, FINAL PRICE WILL BE A<br>SED, AS SET FORTH IN TERMS AND CONDITIONS) | DJUSTED BASED ON ACTUAL FENCE FOOTAGE        |
|                                                                                                                                                             | The second second                                                                                      |                                              |
|                                                                                                                                                             |                                                                                                        |                                              |
|                                                                                                                                                             | 70' _ 5' 33'                                                                                           |                                              |
| Transmon O                                                                                                                                                  | 0 0 0                                                                                                  | 811.                                         |
|                                                                                                                                                             |                                                                                                        |                                              |
|                                                                                                                                                             |                                                                                                        |                                              |
|                                                                                                                                                             |                                                                                                        |                                              |
|                                                                                                                                                             |                                                                                                        |                                              |
|                                                                                                                                                             | 1                                                                                                      |                                              |
| 6.1                                                                                                                                                         |                                                                                                        |                                              |
| 62'                                                                                                                                                         |                                                                                                        |                                              |
|                                                                                                                                                             |                                                                                                        |                                              |
|                                                                                                                                                             |                                                                                                        |                                              |
|                                                                                                                                                             |                                                                                                        |                                              |
|                                                                                                                                                             | Window                                                                                                 |                                              |
|                                                                                                                                                             | 00 0                                                                                                   | 9.0                                          |
| 5'                                                                                                                                                          | y Window 2' 6'                                                                                         |                                              |
| Q Q                                                                                                                                                         | -• [                                                                                                   |                                              |
| ·*****                                                                                                                                                      |                                                                                                        |                                              |
|                                                                                                                                                             |                                                                                                        |                                              |
|                                                                                                                                                             |                                                                                                        |                                              |
|                                                                                                                                                             |                                                                                                        |                                              |
|                                                                                                                                                             |                                                                                                        |                                              |
|                                                                                                                                                             | 6'H White Hamilton                                                                                     |                                              |
|                                                                                                                                                             | 4'H White Irvine                                                                                       |                                              |
|                                                                                                                                                             |                                                                                                        |                                              |
|                                                                                                                                                             |                                                                                                        |                                              |
|                                                                                                                                                             |                                                                                                        |                                              |
|                                                                                                                                                             |                                                                                                        |                                              |
| uperior Fence & Rail Contact Information:                                                                                                                   |                                                                                                        |                                              |
| Iorida USA innovation LLC                                                                                                                                   |                                                                                                        |                                              |
| 812 Industrial Ave, Unit 3<br>ort Richey, FL 34668                                                                                                          |                                                                                                        |                                              |
| 727) 619-2741                                                                                                                                               | FENCE TO FOLLOW GRADE OF PI                                                                            |                                              |