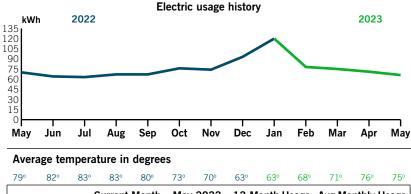

Taxes               | \$7.   | 69 |
|---------------------------|--------|----|
| Gross Receipts Tax        | 7.48   |    |
| Regulatory Assessment Fee | \$0.21 |    |



## Your Energy Bill

| Service address       | Bill date May 3, 2023     |
|-----------------------|---------------------------|
| CONCORD STATION CDD   | For service Apr 2 - May 1 |
| 18230 SNOWDONIA DR    | 30 days                   |
| LAND O LAKES FL 34638 |                           |
|                       |                           |

## **Billing summary**

| Previous Amount Due      | \$30.79 |
|--------------------------|---------|
| Payment Received Apr 25  | -30.79  |
| Current Electric Charges | 30.00   |
| Taxes                    | 0.79    |
| Taxes                    | 0.79    |

## Your usage snapshot



|                                             | Current Month | May 2022 | 12-Month Usage | Avg Monthly Usage |
|---------------------------------------------|---------------|----------|----------------|-------------------|
| Electric (kWh)                              | 66            | 70       | 914            | 76                |
| Avg. Daily (kWh)                            | 2             | 2        | 3              |                   |
| 12-month usage based on most recent history |               |          |                |                   |

#### Account number 9100 8848 0661



Thank you for your payment.

Duke Energy Florida utilized fuel in the following proportions to generate your power: Coal 8.6%, Purchased Power 10.5%, Gas 77.1%, Oil 0.1%, Nuclear 0%, Solar 3.7% (For