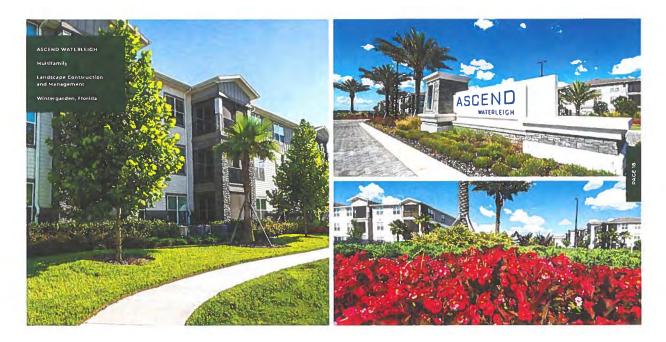

# PELICAN LANDING Pelican Landing Entry Landscape Renovations

The Pelican Landing community was interested in updating the landscaping around the lake on the southwest corner of one of their entries along U.S. 41. Johnson Engineering prepared three landscape concepts and presented the concepts to the Community Board. The community is currently reviewing the concepts that we created and we anticipate continuing on with the project to formulate construction documents based on the concepts and community feedback.