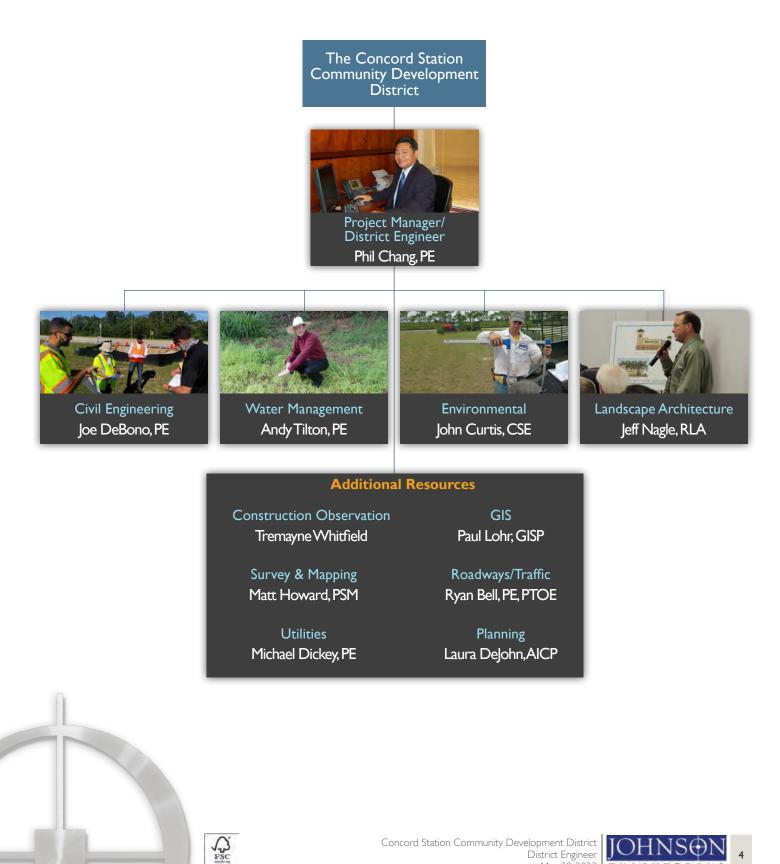

Concord Station Community Development District District Engineer

**ORGANIZATIONAL** Johnson Engineering is a corporation led by seven Board of Directors and is comprised of seven specialized market groups. Each market group is led by a key officer whose job is to provide beneficial **STRUCTURE** decision making for the company and integrate these decisions with the other market groups.

Lonnie Howard, PE President

Phil Chang, PE Project Manager

**Utilities Services** 

Laura Herrero, CSE Director of Environmental Services

Andrew Tilton, PE Director of Water Resources Services (Surface Water, Groundwater & Water Quality) Water Quality)

Ryan Bell, PE, PTOE Director of Transportation Services

Director of Development Services

Jeff Nagle, RLA andscape Architecture . Services

Manager

Hydrographic Surveying

Services

Subsurface Utility Engineering (SUE)

Geographic Information Systems (GIS)

Johnson Engineering, Inc. is an Affirmative Action/Equal Opportunity Employer; a Drug-Free and Smoke-Free Workplace and participates in the federal E-Verify Program.

# ASSIGNED TEAM ORGANIZATIONAL CHART

Below is our proposed team we have hand selected to best serve the needs of the CDD. Our team is available and ready to start immediately.