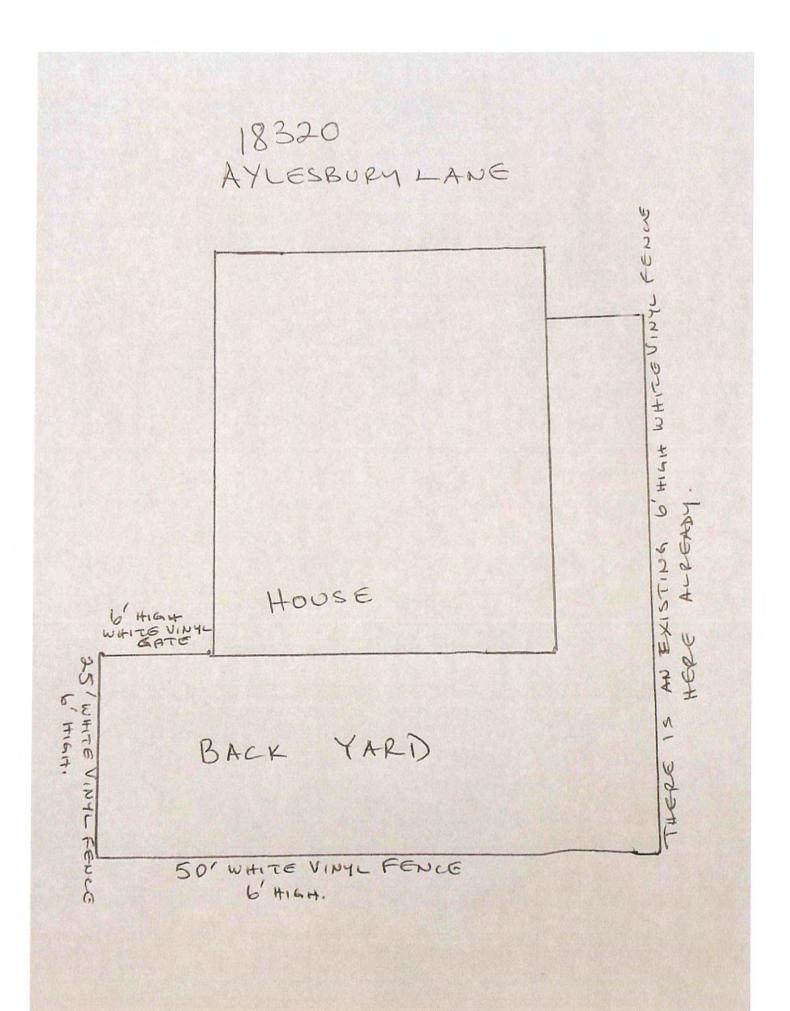

- 1. Description of Improvement: Installing 67 Linear Feet of 6' High White Privacy Vinyl Fencing (Hamilton) with 2 Gates, Transitioning Down To 63 Linear Feet of 4' High White Open Picket Vinyl Fencing (Irvine) with 1 Gate.
- 2. Architectural Plans: Please include your property survey, as well as a sketch indicating location, size and type of construction as well as any other pertinent information as may be necessary. (Please refer to the Concord Station Community Standards).
- 3. Site & Grading Plan: Submit whenever alterations of lot grade are anticipated.
- 4. Landscaping Plan and Plant List: To be submitted for all landscaping improvements.
- 5. Exterior Materials (for building or room addition):