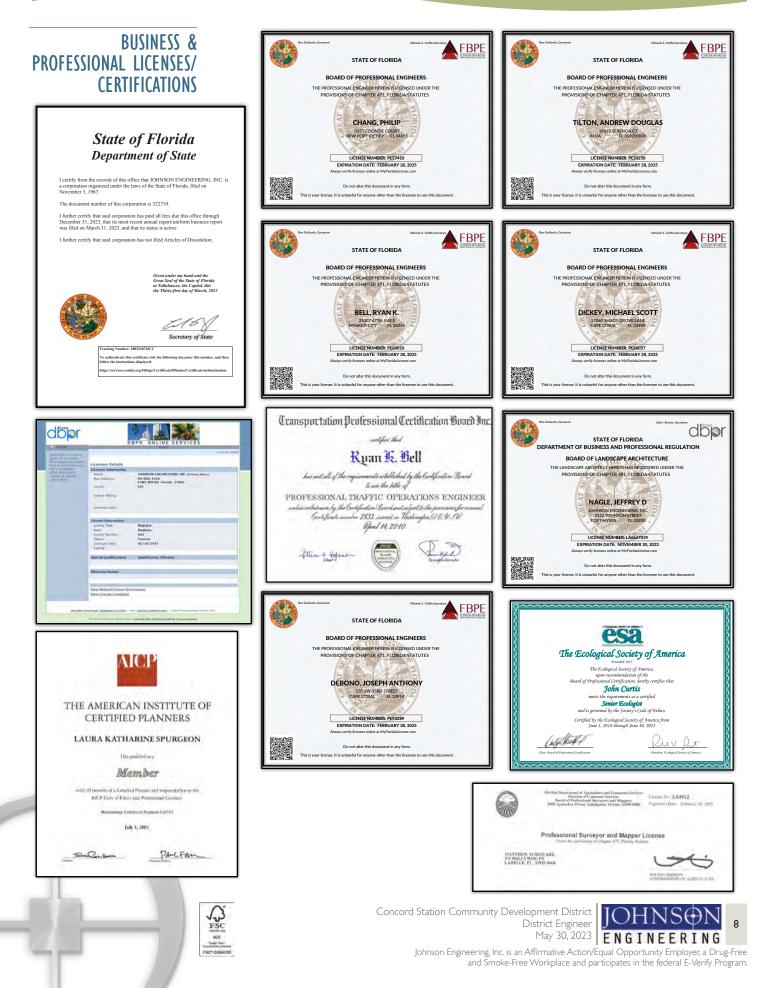

Concord Station Community Development District District Engineer

**ORGANIZATIONAL** Johnson Engineering is a corporation led by seven Board of Directors and is comprised of seven specialized market groups. Each market group is led by a key officer whose job is to provide beneficial **STRUCTURE** decision making for the company and integrate these decisions with the other market groups.

Lonnie Howard, PE President

Phil Chang, PE Project Manager

**Utilities Services** 

Laura Herrero, CSE Director of Environmental Services

Andrew Tilton, PE Director of Water Resources Services (Surface Water, Groundwater & Water Quality) Water Quality)

Ryan Bell, PE, PTOE Director of Transportation Services

Director of Development Services

Jeff Nagle, RLA andscape Architecture . Services

Manager

Hydrographic Surveying

Services

Subsurface Utility Engineering (SUE)

Geographic Information Systems (GIS)

Johnson Engineering, Inc. is an Affirmative Action/Equal Opportunity Employer; a Drug-Free and Smoke-Free Workplace and participates in the federal E-Verify Program.