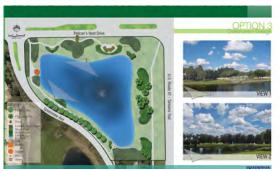

# PELICAN LANDING Pelican Landing Entry Landscape Renovations

The Pelican Landing community was interested in updating the landscaping around the lake on the southwest corner of one of their entries along U.S. 41. Johnson Engineering prepared three landscape concepts and presented the concepts to the Community Board. The community is currently reviewing the concepts that we created and we anticipate continuing on with the project to formulate construction documents based on the concepts and community feedback.