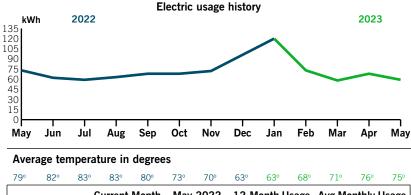

Sec (GS-1).

# Billing details - Taxes

| Total Taxes               | \$1.52 |
|---------------------------|--------|
| Gross Receipts Tax        | 1.48   |
| Regulatory Assessment Fee | \$0.04 |



# Your Energy Bill

| Service address     | Bill date   | May 3, 2023   |
|---------------------|-------------|---------------|
| CONCORD STATION CDD | For service | Apr 2 - May 1 |
| 3444 TUCKERTON DR   |             | 30 days       |
| SIGN ENTRY          |             |               |

Account number 9100 8844 8629

## Billing summary

| Previous Amount Due      | \$30.79 |
|--------------------------|---------|
| Payment Received Apr 25  | -30.79  |
| Current Electric Charges | 30.00   |
| Taxes                    | 0.79    |
|                          |         |

# Your usage snapshot



|                                             | Current Month | May 2022 | 12-Month Usage | Avg Monthly Usage |
|---------------------------------------------|---------------|----------|----------------|-------------------|
| Electric (kWh)                              | 59            | 73       | 866            | 72                |
| Avg. Daily (kWh)                            | 2             | 2        | 2              |                   |
| 12-month usage based on most recent history |               |          |                |                   |

# \$

Thank you for your payment.

Duke Energy Florida utilized fuel in the following proportions to generate your power: Coal 8.6%, Purchased Power 10.5%, Gas 77.1%, Oil 0.1%, Nuclear 0%, Solar 3.7% (For prior 12 months ending March 31,