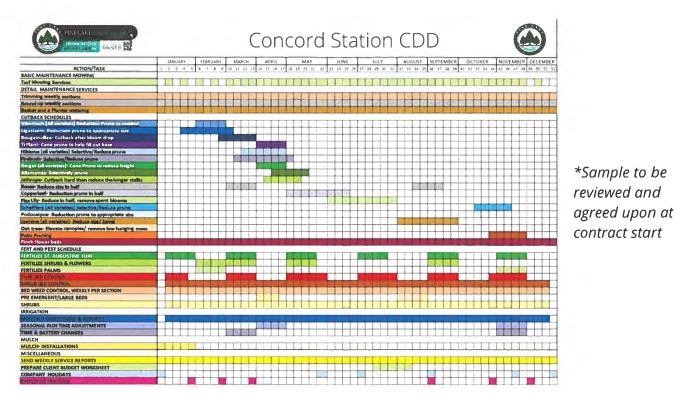

# APPROACH & IMPROVEMENT RECOMMENDATIONS

#### **Community Development District Experience**

Our team has extensive Community Development District (CDD) experience throughout Florida, as we are the District Engineer for many CDDs. The work includes establishment, reports for bonds, and assistance during the construction and development process as well as ongoing services during the operation and maintenance of the CDD. During the construction and development process, we prepare the Engineer's Reports and amendments when needed, and review and approve requisitions from bond proceeds. After the work is complete or largely complete by the original developer, we participate in the long-term operation and maintenance facilities, as well as modifications to the water management system. We have assisted, and are currently assisting, Districts with sidewalk/ADA assessments, traffic signage and pavement marking surveys, ownership mapping, pavement condition assessments, drainage issue resolution, pond and wetland inspections, road resurfacing, and other improvement projects. We have also developed a Permit Criteria Manual to be used for new phases of development within the District limits of one of our clients.

On a regular basis (sometimes monthly), we survey our existing CDD/HOA communities and provide a report to the District Manager identifying any safety or infrastructure concerns. Our reports have included photos and descriptions of lifted and/or cracked sidewalks (sometimes because of tree roots) related to ADA non-compliance, areas of ponding, slope erosion/failure, locations of faded traffic signs or pavement markings and locations of pavement failure. Solutions have included chemical grout injection to address sidewalk trip hazards, saving our clients time and money (we were able to address 10 times the number of trip hazard locations using this method verses the traditional sidewalk removal and replacement method for the same amount of money, freeing up funds for other projects). Root barriers have also been implemented in addressing the sidewalk locations being affected by tree roots. Our experience has shown that some issues can be resolved quickly and with minimal disruption to a community's residents by pursuing alternatives to construction.