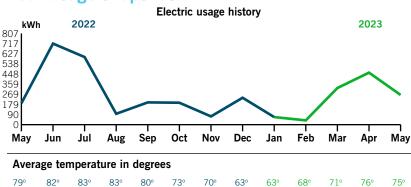

----|
| 53100 |      |
| 53100 | 4304 |

\$1,247.89 Entry Lights & Irrigation

\$1,395.73 Street Lights \$3,401.05 Utilities Recreational Facilities

**Grand Total** 

\$6,044.67



# **Your Energy Bill**

# Service addressBill dateCONCORD STATION CDDFor service3882 SUNLAKE BLVD SIGNSIGN IRRIG

Bill date May 3, 2023 For service Apr 2 - May 1 30 days

Page 1 of 3

### Account number 9100 8844 8413

# \$

\$91.90

-91.90

57.86

1.52

Thank you for your payment.

Duke Energy Florida utilized fuel in the following proportions to generate your power: Coal 8.6%, Purchased Power 10.5%, Gas 77.1%, Oil 0.1%, Nuclear 0%, Solar 3.7% (For prior 12 months ending March 31, 2023).

# Your usage snapshot

Payment Received Apr 25

Billing summary Previous Amount Due

**Current Electric Charges** 

Taxes



| 79°    | 82°       | 83°   | 83°    | 80°     | 73°    | 70°    | 63°  | 63°     | 68°  | 71°    | 76°      | 75°   |
|--------|-----------|-------|--------|---------|--------|--------|------|---------|------|--------|----------|-------|
|        |           | С     | urrent | Month   | May    | 2022   | 12-N | lonth U | sage | Avg Mo | onthly L | Jsage |
| Electr | ic (kWh)  |       | 26     | 3       | 1      | 89     |      | 3,265   |      |        | 272      |       |
| Avg. [ | Daily (kW | /h)   | 9      |         |        | 6      |      | 9       |      |        |          |       |
| 12-m   | onth usa  | ge ba | sed on | most re | cent h | istory |      |         |      |        |          |       |

Mail your payment at least 7 days before the due date or pay instantly at duk