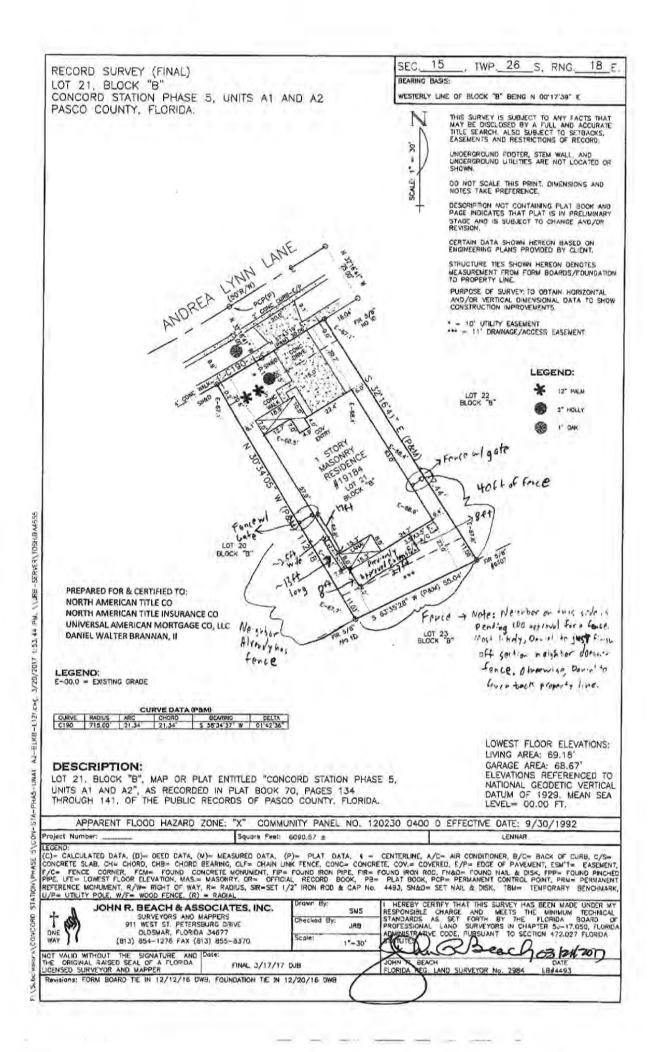

- 1. Description of Improvement: Installing 67 Linear Feet of 6' High White Privacy Vinyl Fencing (Hamilton) with 2 Gates, Transitioning Down To 63 Linear Feet of 4' High White Open Picket Vinyl Fencing (Irvine) with 1 Gate.
- 2. Architectural Plans: Please include your property survey, as well as a sketch indicating location, size and type of construction as well as any other pertinent information as may be necessary. (Please refer to the Concord Station Community Standards).
- 3. Site & Grading Plan: Submit whenever alterations of lot grade are anticipated.
- 4. Landscaping Plan and Plant List: To be submitted for all landscaping improvements.
- 5. Exterior Materials (for building or room addition):