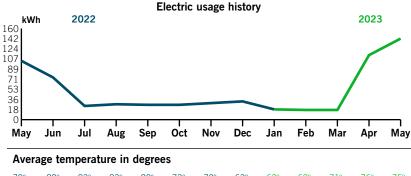

ent Fee | \$0.97  |
|---------------------------|---------|
| Gross Receipts Tax        | 15.28   |
| Total Taxes               | \$16.25 |



| Service address       | Bill date         | May 3, 2023   |
|-----------------------|-------------------|---------------|
| CONCORD STATION CDD   | For service       | Apr 2 - May 1 |
| 18661 STATE ROAD 54   |                   | 30 days       |
| LAND O LAKES FL 34639 |                   |               |
|                       | Account number 91 | .00 8844 9654 |

### **Billing summary**

| Previous Amount Due      | \$34.60 |
|--------------------------|---------|
| Payment Received Apr 25  | -34.60  |
| Current Electric Charges | 38.39   |
| Taxes                    | 1.01    |
|                          | 00100   |

## Your usage snapshot



| 79°                | 82°                                         | 83° | 83°     | 80°   | 73° | 70°  | 63°  | 63°     | 68°  | 71°    | 76°      | 75°   |
|--------------------|---------------------------------------------|-----|---------|-------|-----|------|------|---------|------|--------|----------|-------|
|                    |                                             | C   | urrent  | Month | Мау | 2022 | 12-N | lonth U | sage | Avg Mo | onthly L | Jsage |
| Electric (kWh) 142 |                                             | 1   | 103 545 |       |     | 45   |      |         |      |        |          |       |
| Avg. D             | Daily (kW                                   | /h) | 5       |       |     | 3    |      | 1       |      |        |          |       |
| 12-m