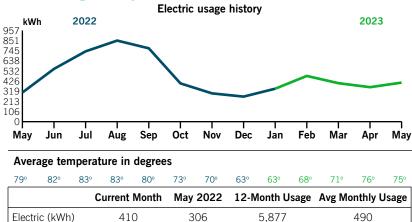

Non-Demand Sec (GS-1).

# **Billing details - Taxes**

| Total Taxes               | \$0.79 |
|---------------------------|--------|
| Gross Receipts Tax        | 0.77   |
| Regulatory Assessment Fee | \$0.02 |



| Service address     | Bill date   | May 3, 2023   |
|---------------------|-------------|---------------|
| CONCORD STATION CDD | For service | Apr 2 - May 1 |
| 18636 MENTMORE BLVD |             | 30 days       |
| MAINT               |             |               |

Account number 9100 8844 9266

### **Billing summary**

| Previous Amount Due      | \$75.73 |
|--------------------------|---------|
| Payment Received Apr 25  | -75.73  |
| Current Electric Charges | 81.50   |
| Taxes                    | 2.15    |
|                          |         |

## Your usage snapshot



10

16

Thank you for your payment.

Duke Energy Florida utilized fuel in the following proportions to generate your power: Coal 8.6%, Purchased Power 10.5%, Gas 77.1%, Oil 0.1%, Nuclear 0%, Solar 3.7% (For prior 12 months ending March 31, 2023).

|                           | Mail your payment at least 7 days before the due date or<br>pay instantly at duke-energy.com/billing. Payments for this<br>statement within 90 days from the bill date will avoid a<br>1.0% late payment charge. |  |                                 |  |
|---------------------------|------------------------------------------------------------------------------------------------------------------------------------------------------------------------------------------------------------------|--|--------------------------