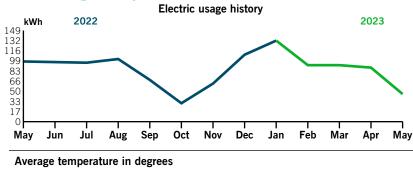

|

## Billing details - Taxes

| Total Taxes               | \$72.46 |
|---------------------------|---------|
| Gross Receipts Tax        | 70.39   |
| Regulatory Assessment Fee | \$2.07  |



## Your Energy Bill

| Service address         | Bill date   | May 3, 2023   |
|-------------------------|-------------|---------------|
| CONCORD STATION CDD     | For service | Apr 2 - May 1 |
| 3440 BUCKINGHAMSHIRE DR |             | 30 days       |
| SIGN                    |             |               |

## **Billing summary**

| Previous Amount Due      | \$30.79 |
|--------------------------|---------|
| Payment Received Apr 25  | -30.79  |
| Current Electric Charges | 30.00   |
| Taxes                    | 0.79    |
|                          |         |

## Your usage snapshot



#### 79° 82° 83° 83° 80° 73° 70° 63° 63° 68° 71° 76° 75° May 2022 12-Month Usage Avg Monthly Usage Current Month Electric (kWh) 45 98 1,013 84 2 3 3 Avg. Daily (kWh) 12-month usage based on most recent history

## Account number 9100 8848 1125



Thank you for your payment.

Duke Energy Florida utilized fuel in the following proportions to generate your power: Coal 8.6%, Purchased Power 10.5%, Gas 77.1%, Oil 0.1%, Nuclear 0%, Solar 3.7% (For prior 12 months ending March 31, 2023).

Mail your payment at least 7 days before the due date or pay instantly at duke-energy.com/billing. Payments for this statement within 90 days from the bill date will avoid a 1.0% late payment charge. 

After 90 days from bill date, a

Amount enclosed

late charge will apply.

\$

Please return this portion wit