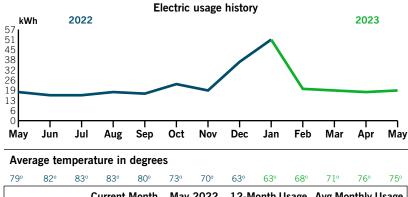

ral Service Non-Demand Sec (GS-1).

# Billing details - Taxes

| Regulatory Assessment Fee | \$0.32  |
|---------------------------|---------|
| Gross Receipts Tax        | 11.24   |
| Total Taxes               | \$11.56 |



# Your Energy Bill

| Service address     | Bill date   | May 3, 2023   |
|---------------------|-------------|---------------|
| CONCORD STATION CDD | For service | Apr 2 - May 1 |
| 3869 SUNLAKE BLVD   |             | 30 days       |
| SIGN IRRIG          |             |               |

### **Billing summary**

| Previous Amount Due      | \$30.79 |
|--------------------------|---------|
| Payment Received Apr 25  | -30.79  |
| Current Electric Charges | 30.00   |
| Taxes                    | 0.79    |
|                          |         |

# Your usage snapshot



| 15            | 02                                          | 05       | 05 | 80             | /3 | 70               | 05 | 05    | 00 | /1 | 70 | 75 |
|---------------|---------------------------------------------|----------|----|----------------|----|------------------|----|-------|----|----|----|----|
| Current Month |                                             | May 2022 |    | 12-Month Usage |    | Avg Monthly Usag |    | Jsage |    |    |    |    |
| Electri       | c (kWh)                                     |          | 19 | 9              |    | 18               |    | 273   |    |    | 23 |    |
| Avg. D        | Daily (kW                                   | /h)      | 1  |                |    | 1                |    | 1     |    |    |    |    |
| 12-m          | 12-month u