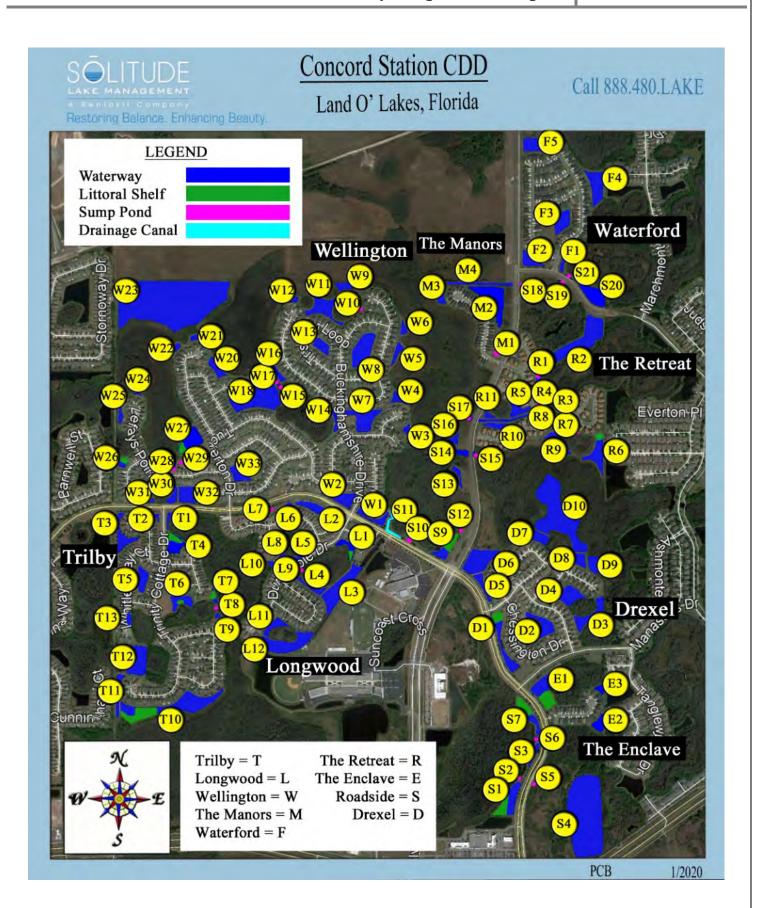

| Shoreline weeds      | Routine maintenance next visit |
| T6    | Site looks good        | Species non-specific | Routine maintenance next visit |
| Τ7    | Normal growth observed | Shoreline weeds      | Routine maintenance next visit |
| Т8    | Site looks good        | Species non-specific | Routine maintenance next visit |
| Т9    | Site looks good        | Species non-specific | Routine maintenance next visit |
| T10   | Site looks good        | Species non-specific | Routine maintenance next visit |
| T11   | Site looks good        | Species non-specific | Routine maintenance next visit |
| T12   | Site looks good        | Species non-specific | Routine maintenance next visit |
| T13   | Site looks good        | Species non-specific | Routine maintenance next visit |

2023-06-16



Tab 5

GREENVIEW LANDSCAPING INC.

P.O. BOX 12668

ST. PETERSBURG, FL 33733

CELL: 727-804-8864

OFFICE: 727-906-8864

## FAX: 727-867-4393

## EMAIL: DEBS@GREENVIEW LANDSCAPING INC.

TO: CONCORD STATION CDD

TO: CONCORD STATION CLUBHOUSE

ATTN: RIZZETTA & COMPANY INC

DEBBY BAYNE-WALLACE

**RE: 60 DAY CANCELLATION** 

DATE: JUNE 15<sup>TH</sup> 2023

To Whom It May Concern:

Please let this serve as our 60-day notice of cancellation of maintenance services for the above-mentioned property.

Our last week of service will be the week of August 15<sup>th</sup>, 2023.

We wish all the best for the property and the management company, Rizzetta & Company Inc.

Sincerely,

Larry Rhum, President

Tab 6



Custom Landscaping Services for

# **Concord Station CDD**

Prepared for: Concord Station