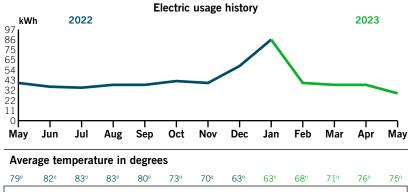

| 1.23     |
| Total Current Charges                   | \$126.06 |

Your current rate is General Service Non-Demand Sec (GS-1).

| Total Taxes               | \$3.3  | 32 |
|---------------------------|--------|----|
| Gross Receipts Tax        | 3.23   |    |
| Regulatory Assessment Fee | \$0.09 |    |



| Service address     | Bill date         | May 3, 2023   |
|---------------------|-------------------|---------------|
| CONCORD STATION CDD | For service       | Apr 2 - May 1 |
| 18108 MENTMORE BLVD |                   | 30 days       |
| LITE ENTRYWAY       |                   |               |
|                     | Account number 91 | .00 8848 0265 |

### **Billing summary**

| \$30.79 |
|---------|
| -30.79  |
| 30.00   |
| 0.79    |
|         |

# Your usage snapshot



|                  | Current Month     | May 2022     | 12-Month Usage | Avg Monthly Usage |
|------------------|-------------------|--------------|----------------|-------------------|
| Electric (kWh)   | 29                | 40           | 518            | 43                |
| Avg. Daily (kWh) | 1                 | 1            | 1              |                   |
| 12-month usage   | based on most red | cent history |                |                   |



Thank you for your payment.

Duke Energy Florida utilized fuel in the following proportions to generate your power: Coal 8.6%, Purchased Power 10.5%, Gas 77.1%, Oil 0.1%, Nuclear 0%, Solar 3.7% (For prior 12 months ending March 31, 2023).

| Mail your payment at least 7 days before the due date or    |
|-------------------------