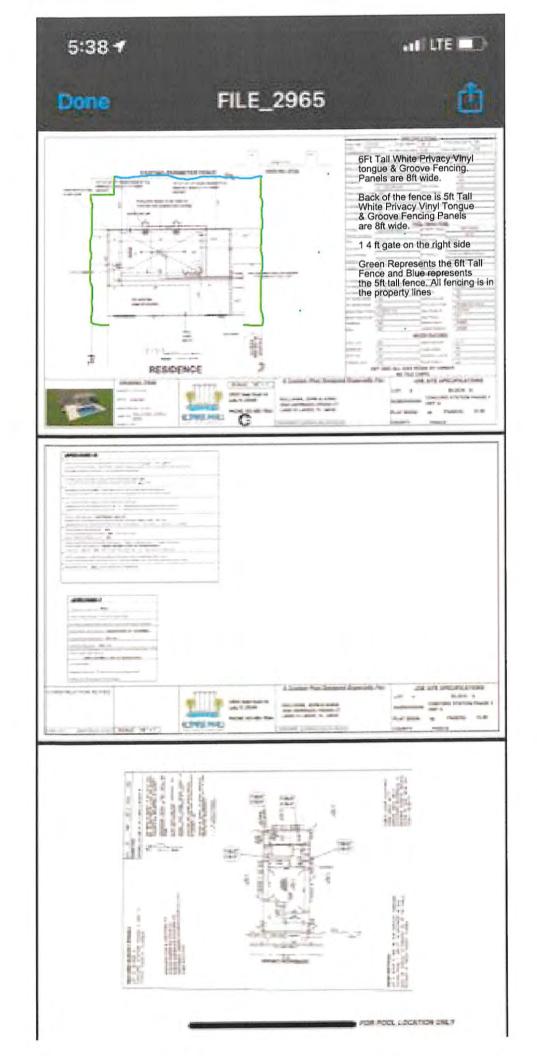

- 1. Description of Improvement: Installing 67 Linear Feet of 6' High White Privacy Vinyl Fencing (Hamilton) with 2 Gates, Transitioning Down To 63 Linear Feet of 4' High White Open Picket Vinyl Fencing (Irvine) with 1 Gate.
- 2. Architectural Plans: Please include your property survey, as well as a sketch indicating location, size and type of construction as well as any other pertinent information as may be necessary. (Please refer to the Concord Station Community Standards).
- 3. Site & Grading Plan: Submit whenever alterations of lot grade are anticipated.
- 4. Landscaping Plan and Plant List: To be submitted for all landscaping improvements.
- 5. Exterior Materials (for building or room addition):