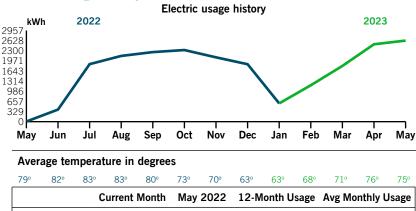

arge adjustment and additional customer charges at duke- energy.com/minimum.

Your current rate is General Service Non-Demand Sec (GS-1).

# **Billing details - Taxes**

| Total Taxes               | \$0.7  | 79 |
|---------------------------|--------|----|
| Gross Receipts Tax        | 0.77   |    |
| Regulatory Assessment Fee | \$0.02 |    |



# Your Energy Bill

| Service address     | Bill date   | May 3, 2023   |
|---------------------|-------------|---------------|
| CONCORD STATION CDD | For service | Apr 2 - May 1 |
| 18636 MENTMORE BLVD |             | 30 days       |
| SPLASH              |             |               |

Account number 9100 8844 8851

### **Billing summary**

| \$430.23 |
|----------|
| -430.23  |
| 438.32   |
| 11.56    |
|          |

### Your usage snapshot



5

0

21,627

59

\$

Thank you for your payment.

Duke Energy Florida utilized fuel in the following proportions to generate your power: Coal 8.6%, Purchased Power 10.5%, Gas 77.1%, Oil 0.1%, Nuclear 0%, Solar 3.7% (For prior 12 months ending March 31, 2023).

**Mail your payment at least 7 days before the due date** or pay instantly at duke-energy.com/billing. Payments for this statement within 90 days from the bill date will avoid a 1.0% late payment charge.

Please return this portion with your payment. Thank you for your business.

2,628

88

12-month usage based on most recent history



Electric (kWh)

Avg. Daily (kWh)

Duke Energy Return Mail PO Box 1090 Charlotte, NC 28201-1090

# CONCORD STATION CDD

3434 COLWELL AVE STE 200 TAMPA FL 33614-8390 Account number 9100 8844 8851

1,