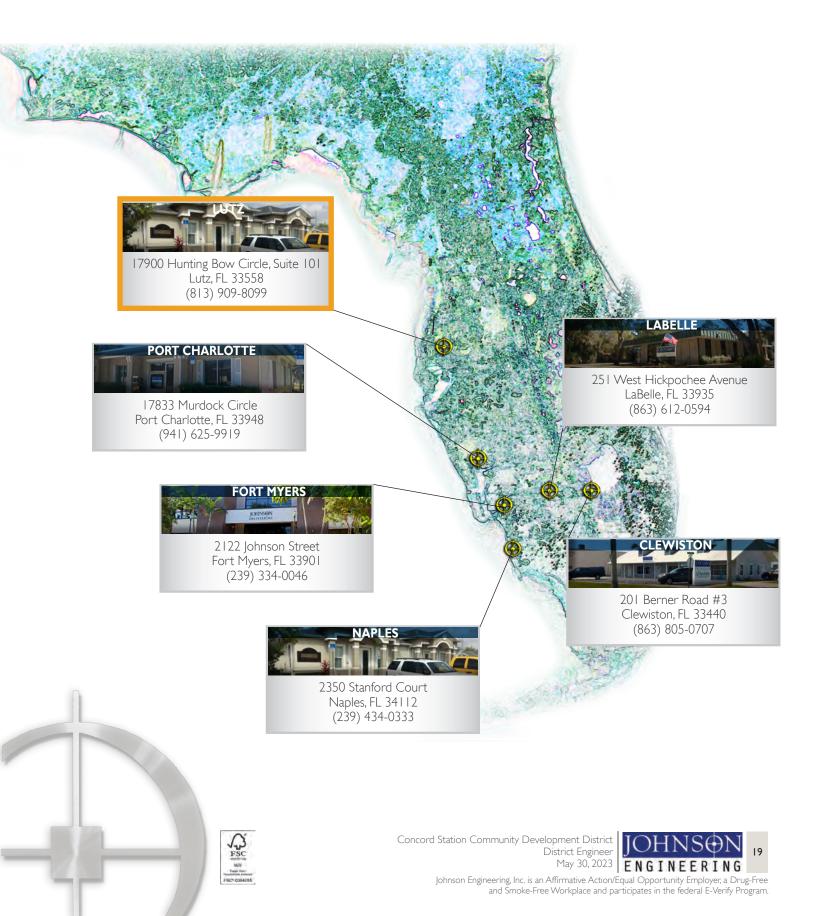

# OFFICE LOCATIONS

We have six offices located throughout Florida. Our Lutz office is located on the south side of State Road 54 just east of Ballantrae Boulevard and is literally around the corner from Concord Station.